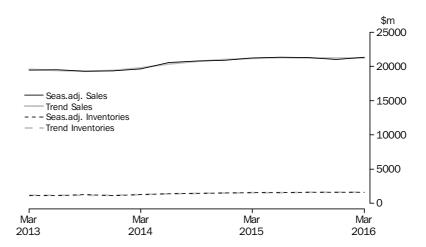

In volume terms, the trend estimate for inventories rose 0.1% this quarter. The seasonally adjusted estimate rose 0.4%.

MINING

In current prices, the trend estimate for company gross operating profits fell 5.6% this quarter. The seasonally adjusted estimate fell 9.6%. In current price terms, the trend estimate for wages and salaries fell 2.4% this quarter. The seasonally adjusted estimate fell 4.9%.

In volume terms, the trend estimate for sales of goods and services rose 3.7% this quarter. The seasonally adjusted estimate rose 6.2%. In volume terms, the trend estimate for inventories rose 0.6% this quarter. The seasonally adjusted estimate rose 1.2%.