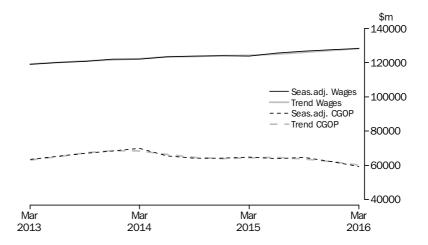

#### **CURRENT PRICE ESTIMATES**

- The seasonally adjusted estimate for company gross operating profits fell 4.7% in the March quarter 2016.
- The seasonally adjusted estimate for wages and salaries rose 0.6% in the March quarter 2016.

TOTAL ALL INDUSTRIES

In current prices, the trend estimate for company gross operating profits fell 3.1% this quarter. The seasonally adjusted estimate fell 4.7%. In current price terms, the trend estimate for wages and salaries rose 0.8% this quarter. The seasonally adjusted estimate rose 0.6%.