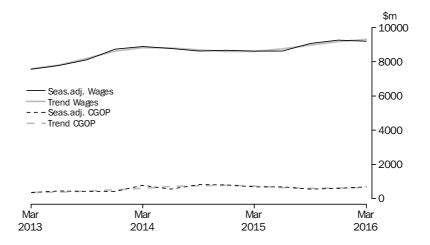

TOTAL ALL INDUSTRIES

In current prices, the trend estimate for company gross operating profits fell 3.1% this quarter. The seasonally adjusted estimate fell 4.7%. In current price terms, the trend estimate for wages and salaries rose 0.8% this quarter. The seasonally adjusted estimate rose 0.6%.

In volume terms, the trend estimate for inventories rose 0.1% this quarter. The seasonally adjusted estimate rose 0.4%.

MINING

In current prices, the trend estimate for company gross operating profits fell 5.6% this quarter. The seasonally adjusted estimate fell 9.6%. In current price terms, the trend estimate for wages and salaries fell 2.4% this quarter. The seasonally adjusted estimate fell 4.9%.