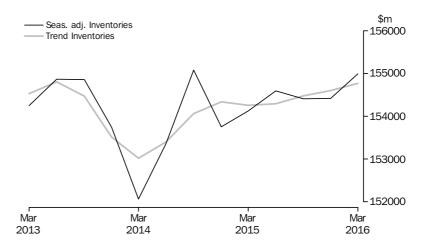

#### CHAIN VOLUME ESTIMATES

- The trend estimate for inventories rose 0.1% in the March quarter 2016. The seasonally adjusted estimate rose 0.4% this quarter.
- The trend estimate for Manufacturing sales of goods and services fell 1.0% this quarter. The seasonally adjusted estimate fell 0.3% this quarter.
- The trend estimate for Wholesale trade sales of goods and services rose 1.8% this quarter. The seasonally adjusted estimate rose 3.2%.

In volume terms, the trend estimate for inventories rose 0.1% this quarter. The seasonally adjusted estimate rose 0.4%.

MINING

In current prices, the trend estimate for company gross operating profits fell 5.6% this quarter. The seasonally adjusted estimate fell 9.6%. In current price terms, the trend estimate for wages and salaries fell 2.4% this quarter. The seasonally adjusted estimate fell 4.9%.