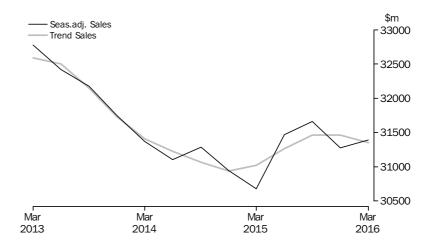

In volume terms, the trend estimate for sales of goods and services fell 1.0% this quarter. The seasonally adjusted estimate fell 0.3%. In volume terms, the trend estimate for inventories fell 1.3% this quarter. The seasonally adjusted estimate fell 0.4%.