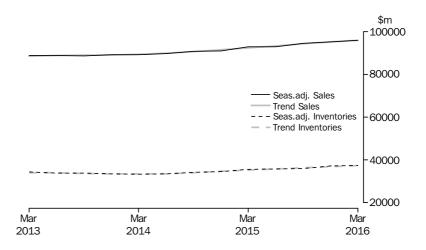

In volume terms, the trend estimate for sales of goods and services rose 0.6% this quarter. The seasonally adjusted estimate rose 0.1%.

WHOLESALE TRADE

In current prices, the trend estimate for company gross operating profits fell 2.0% this quarter. The seasonally adjusted estimate rose 1.8%. In current price terms, the trend estimate for wages and salaries fell 0.1% this quarter. The seasonally adjusted estimate fell 0.8%.

In volume terms, the trend estimate for sales of goods and services rose 1.8% this quarter. The seasonally adjusted estimate rose 3.2%. In volume terms, the trend estimate for inventories fell 0.1% this quarter. The seasonally adjusted estimate rose 0.9%.