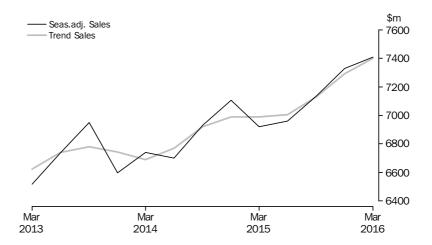

In volume terms, the trend estimate for sales of goods and services rose 0.6% this quarter. The seasonally adjusted estimate rose 0.1%.

WHOLESALE TRADE

In current prices, the trend estimate for company gross operating profits fell 2.0% this quarter. The seasonally adjusted estimate rose 1.8%. In current price terms, the trend estimate for wages and salaries fell 0.1% this quarter. The seasonally adjusted estimate fell 0.8%.

In volume terms, the trend estimate for sales of goods and services rose 1.8% this quarter. The seasonally adjusted estimate rose 3.2%. In volume terms, the trend estimate for inventories fell 0.1% this quarter. The seasonally adjusted estimate rose 0.9%.