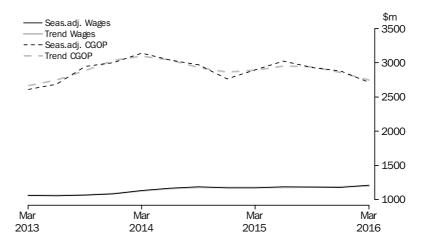

TOTAL ALL INDUSTRIES

In current prices, the trend estimate for company gross operating profits fell 3.1% this quarter. The seasonally adjusted estimate fell 4.7%. In current price terms, the trend estimate for wages and salaries rose 0.8% this quarter. The seasonally adjusted estimate rose 0.6%.

In volume terms, the trend estimate for inventories rose 0.1% this quarter. The seasonally adjusted estimate rose 0.4%.

MINING

In current prices, the trend estimate for company gross operating profits fell 5.6% this quarter. The seasonally adjusted estimate fell 9.6%. In current price terms, the trend estimate for wages and salaries fell 2.4% this quarter. The seasonally adjusted estimate fell 4.9%.