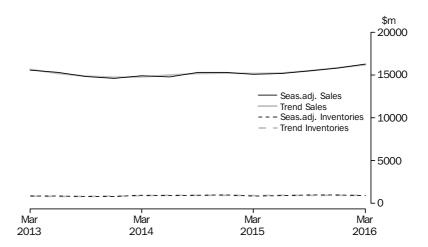

#### CHAIN VOLUME ESTIMATES

- The trend estimate for inventories rose 0.1% in the March quarter 2016. The seasonally adjusted estimate rose 0.4% this quarter.
- The trend estimate for Manufacturing sales of goods and services fell 1.0% this quarter. The seasonally adjusted estimate fell 0.3% this quarter.
- The trend estimate for Wholesale trade sales of goods and services rose 1.8% this quarter. The seasonally adjusted estimate rose 3.2%.