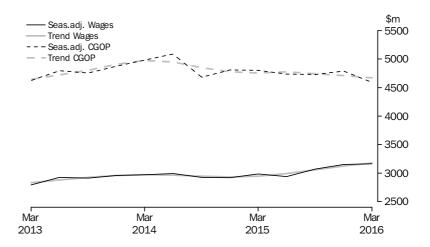

TOTAL ALL INDUSTRIES

In current prices, the trend estimate for company gross operating profits fell 3.1% this quarter. The seasonally adjusted estimate fell 4.7%. In current price terms, the trend estimate for wages and salaries rose 0.8% this quarter. The seasonally adjusted estimate rose 0.6%.