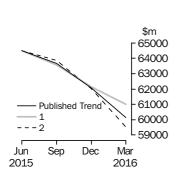

#### Company gross operating profits

Trend estimates

#### **CURRENT PRICE ESTIMATES**

- The seasonally adjusted estimate for company gross operating profits fell 4.7% in the March quarter 2016.
- The seasonally adjusted estimate for wages and salaries rose 0.6% in the March quarter 2016.

TOTAL ALL INDUSTRIES

In current prices, the trend estimate for company gross operating profits fell 3.1% this quarter. The seasonally adjusted estimate fell 4.7%. In current price terms, the trend estimate for wages and salaries rose 0.8% this quarter. The seasonally adjusted estimate rose 0.6%.

In volume terms, the trend estimate for inventories rose 0.1% this quarter. The seasonally adjusted estimate rose 0.4%.

MINING

In current prices, the trend estimate for company gross operating profits fell 5.6% this quarter. The seasonally adjusted estimate fell 9.6%. In current price terms, the trend estimate for wages and salaries fell 2.4% this quarter. The seasonally adjusted estimate fell 4.9%.