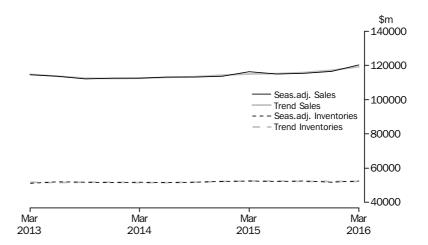

In volume terms, the trend estimate for sales of goods and services rose 0.6% this quarter. The seasonally adjusted estimate rose 0.1%.

WHOLESALE TRADE

In current prices, the trend estimate for company gross operating profits fell 2.0% this quarter. The seasonally adjusted estimate rose 1.8%. In current price terms, the trend estimate for wages and salaries fell 0.1% this quarter. The seasonally adjusted estimate fell 0.8%.

In volume terms, the trend estimate for sales of goods and services rose 1.8% this quarter. The seasonally adjusted estimate rose 3.2%. In volume terms, the trend estimate for inventories fell 0.1% this quarter. The seasonally adjusted estimate rose 0.9%.