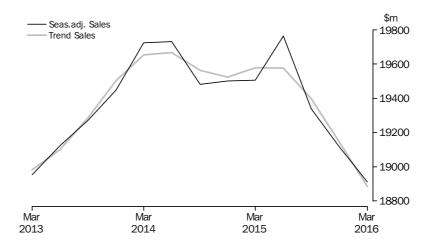

In volume terms, the trend estimate for sales of goods and services rose 0.6% this quarter. The seasonally adjusted estimate rose 0.1%.

WHOLESALE TRADE

In current prices, the trend estimate for company gross operating profits fell 2.0% this quarter. The seasonally adjusted estimate rose 1.8%. In current price terms, the trend estimate for wages and salaries fell 0.1% this quarter. The seasonally adjusted estimate fell 0.8%.

In volume terms, the trend estimate for sales of goods and services rose 1.8% this quarter. The seasonally adjusted estimate rose 3.2%. In volume terms, the trend estimate for inventories fell 0.1% this quarter. The seasonally adjusted estimate rose 0.9%.