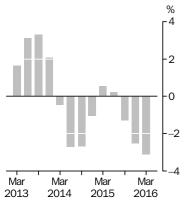

#### **Inventories (volume terms)**

Trend estimates

In volume terms, the trend estimate for inventories rose 0.1% this quarter. The seasonally adjusted estimate rose 0.4%.

MINING

In current prices, the trend estimate for company gross operating profits fell 5.6% this quarter. The seasonally adjusted estimate fell 9.6%. In current price terms, the trend estimate for wages and salaries fell 2.4% this quarter. The seasonally adjusted estimate fell 4.9%.