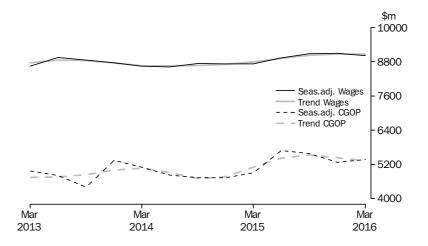

TOTAL ALL INDUSTRIES

In current prices, the trend estimate for company gross operating profits fell 3.1% this quarter. The seasonally adjusted estimate fell 4.7%. In current price terms, the trend estimate for wages and salaries rose 0.8% this quarter. The seasonally adjusted estimate rose 0.6%.

In volume terms, the trend estimate for inventories rose 0.1% this quarter. The seasonally adjusted estimate rose 0.4%.

MINING

In current prices, the trend estimate for company gross operating profits fell 5.6% this quarter. The seasonally adjusted estimate fell 9.6%. In current price terms, the trend estimate for wages and salaries fell 2.4% this quarter. The seasonally adjusted estimate fell 4.9%.