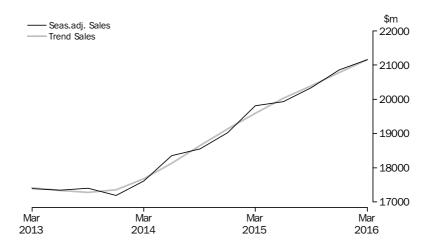

In volume terms, the trend estimate for sales of goods and services rose 0.6% this quarter. The seasonally adjusted estimate rose 0.1%.

WHOLESALE TRADE

In current prices, the trend estimate for company gross operating profits fell 2.0% this quarter. The seasonally adjusted estimate rose 1.8%. In current price terms, the trend estimate for wages and salaries fell 0.1% this quarter. The seasonally adjusted estimate fell 0.8%.

In volume terms, the trend estimate for sales of goods and services rose 1.8% this quarter. The seasonally adjusted estimate rose 3.2%. In volume terms, the trend estimate for inventories fell 0.1% this quarter. The seasonally adjusted estimate rose 0.9%.