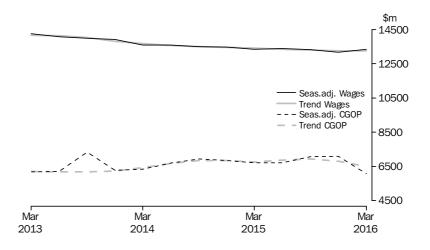

MANUFACTURING

In current prices, the trend estimate for company gross operating profits fell 4.5% this quarter. The seasonally adjusted estimate fell 14.5%. In current price terms, the trend estimate for wages and salaries remained relatively unchanged this quarter. The seasonally adjusted estimate rose 1.4%.

In volume terms, the trend estimate for sales of goods and services fell 1.0% this quarter. The seasonally adjusted estimate fell 0.3%. In volume terms, the trend estimate for inventories fell 1.3% this quarter. The seasonally adjusted estimate fell 0.4%.