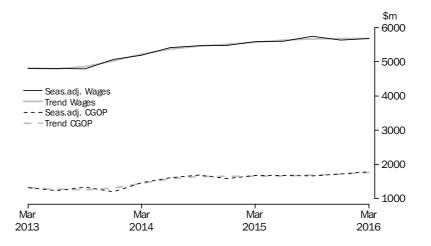

TOTAL ALL INDUSTRIES

In current prices, the trend estimate for company gross operating profits fell 3.1% this quarter. The seasonally adjusted estimate fell 4.7%. In current price terms, the trend estimate for wages and salaries rose 0.8% this quarter. The seasonally adjusted estimate rose 0.6%.

In volume terms, the trend estimate for inventories rose 0.1% this quarter. The seasonally adjusted estimate rose 0.4%.

MINING

In current prices, the trend estimate for company gross operating profits fell 5.6% this quarter. The seasonally adjusted estimate fell 9.6%. In current price terms, the trend estimate for wages and salaries fell 2.4% this quarter. The seasonally adjusted estimate fell 4.9%.