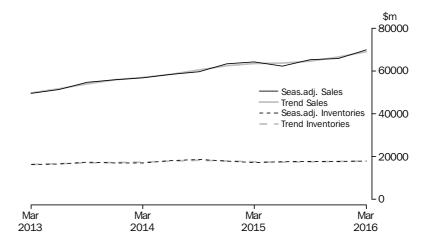

In volume terms, the trend estimate for sales of goods and services rose 0.6% this quarter. The seasonally adjusted estimate rose 0.1%.

WHOLESALE TRADE

In current prices, the trend estimate for company gross operating profits fell 2.0% this quarter. The seasonally adjusted estimate rose 1.8%. In current price terms, the trend estimate for wages and salaries fell 0.1% this quarter. The seasonally adjusted estimate fell 0.8%.

In volume terms, the trend estimate for sales of goods and services rose 1.8% this quarter. The seasonally adjusted estimate rose 3.2%. In volume terms, the trend estimate for inventories fell 0.1% this quarter. The seasonally adjusted estimate rose 0.9%.