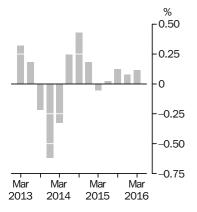

#### Company gross operating profits

Trend estimates

TOTAL ALL INDUSTRIES

In current prices, the trend estimate for company gross operating profits fell 3.1% this quarter. The seasonally adjusted estimate fell 4.7%. In current price terms, the trend estimate for wages and salaries rose 0.8% this quarter. The seasonally adjusted estimate rose 0.6%.