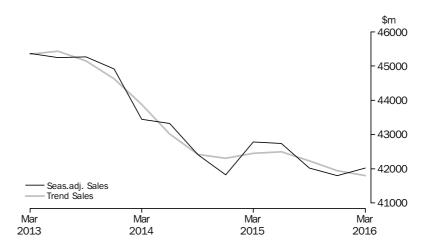

MANUFACTURING

In current prices, the trend estimate for company gross operating profits fell 4.5% this quarter. The seasonally adjusted estimate fell 14.5%. In current price terms, the trend estimate for wages and salaries remained relatively unchanged this quarter. The seasonally adjusted estimate rose 1.4%.

In volume terms, the trend estimate for sales of goods and services fell 1.0% this quarter. The seasonally adjusted estimate fell 0.3%. In volume terms, the trend estimate for inventories fell 1.3% this quarter. The seasonally adjusted estimate fell 0.4%.