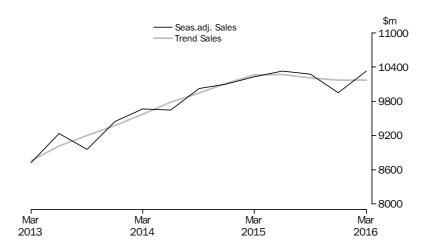

RETAIL TRADE

In current prices, the trend estimate for company gross operating profits fell 1.4% this quarter. The seasonally adjusted estimate rose 0.6%. In current price terms, the trend estimate for wages and salaries rose 1.6% this quarter. The seasonally adjusted estimate rose 0.8%.

In volume terms, the trend estimate for sales of goods and services rose 0.9% this quarter. The seasonally adjusted estimate rose 0.7%. In volume terms, the trend estimate for inventories rose 1.5% this quarter. The seasonally adjusted estimate remained relatively unchanged.