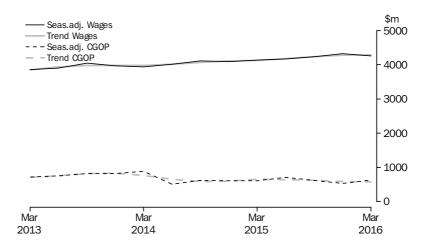

TOTAL ALL INDUSTRIES

In current prices, the trend estimate for company gross operating profits fell 3.1% this quarter. The seasonally adjusted estimate fell 4.7%. In current price terms, the trend estimate for wages and salaries rose 0.8% this quarter. The seasonally adjusted estimate rose 0.6%.