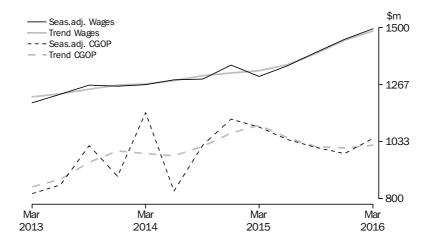

TOTAL ALL INDUSTRIES

In current prices, the trend estimate for company gross operating profits fell 3.1% this quarter. The seasonally adjusted estimate fell 4.7%. In current price terms, the trend estimate for wages and salaries rose 0.8% this quarter. The seasonally adjusted estimate rose 0.6%.

In volume terms, the trend estimate for inventories rose 0.1% this quarter. The seasonally adjusted estimate rose 0.4%.

MINING

In current prices, the trend estimate for company gross operating profits fell 5.6% this quarter. The seasonally adjusted estimate fell 9.6%. In current price terms, the trend estimate for wages and salaries fell 2.4% this quarter. The seasonally adjusted estimate fell 4.9%.