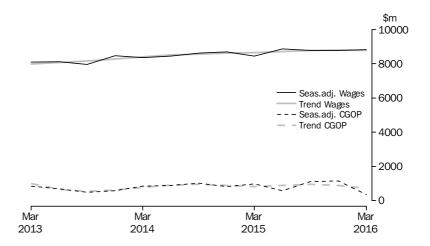

TOTAL ALL INDUSTRIES

In current prices, the trend estimate for company gross operating profits fell 3.1% this quarter. The seasonally adjusted estimate fell 4.7%. In current price terms, the trend estimate for wages and salaries rose 0.8% this quarter. The seasonally adjusted estimate rose 0.6%.