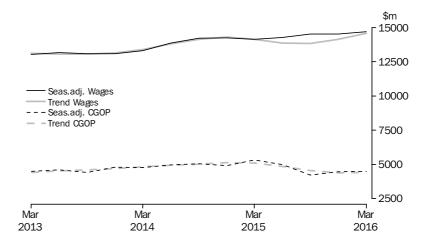

TOTAL ALL INDUSTRIES

In current prices, the trend estimate for company gross operating profits fell 3.1% this quarter. The seasonally adjusted estimate fell 4.7%. In current price terms, the trend estimate for wages and salaries rose 0.8% this quarter. The seasonally adjusted estimate rose 0.6%.