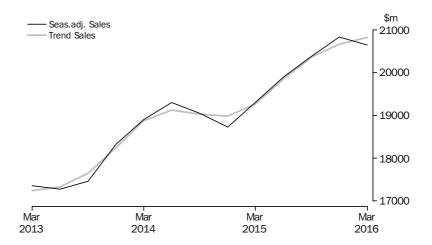

In volume terms, the trend estimate for sales of goods and services rose 0.6% this quarter. The seasonally adjusted estimate rose 0.1%.

WHOLESALE TRADE

In current prices, the trend estimate for company gross operating profits fell 2.0% this quarter. The seasonally adjusted estimate rose 1.8%. In current price terms, the trend estimate for wages and salaries fell 0.1% this quarter. The seasonally adjusted estimate fell 0.8%.

In volume terms, the trend estimate for sales of goods and services rose 1.8% this quarter. The seasonally adjusted estimate rose 3.2%. In volume terms, the trend estimate for inventories fell 0.1% this quarter. The seasonally adjusted estimate rose 0.9%.