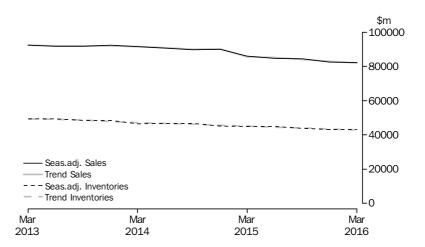

In volume terms, the trend estimate for sales of goods and services rose 3.7% this quarter. The seasonally adjusted estimate rose 6.2%. In volume terms, the trend estimate for inventories rose 0.6% this quarter. The seasonally adjusted estimate rose 1.2%.