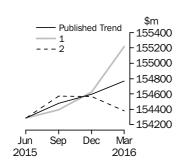

#### **Inventories (volume terms)**

Trend estimates

#### CHAIN VOLUME ESTIMATES

- The trend estimate for inventories rose 0.1% in the March quarter 2016. The seasonally adjusted estimate rose 0.4% this quarter.
- The trend estimate for Manufacturing sales of goods and services fell 1.0% this quarter. The seasonally adjusted estimate fell 0.3% this quarter.
- The trend estimate for Wholesale trade sales of goods and services rose 1.8% this quarter. The seasonally adjusted estimate rose 3.2%.

In volume terms, the trend estimate for inventories rose 0.1% this quarter. The seasonally adjusted estimate rose 0.4%.

MINING

In current prices, the trend estimate for company gross operating profits fell 5.6% this quarter. The seasonally adjusted estimate fell 9.6%. In current price terms, the trend estimate for wages and salaries fell 2.4% this quarter. The seasonally adjusted estimate fell 4.9%.

In volume terms, the trend estimate for sales of goods and services fell 1.0% this quarter. The seasonally adjusted estimate fell 0.3%. In volume terms, the trend estimate for inventories fell 1.3% this quarter. The seasonally adjusted estimate fell 0.4%.

In volume terms, the trend estimate for sales of goods and services rose 2.3% this quarter. The seasonally adjusted estimate rose 3.1%. In volume terms, the trend estimate for inventories fell 2.3% this quarter. The seasonally adjusted estimate fell 9.5%.

In volume terms, the trend estimate for sales of goods and services rose 1.8% this quarter. The seasonally adjusted estimate rose 3.2%. In volume terms, the trend estimate for inventories fell 0.1% this quarter. The seasonally adjusted estimate rose 0.9%.

In volume terms, the trend estimate for sales of goods and services rose 0.9% this quarter. The seasonally adjusted estimate rose 0.7%. In volume terms, the trend estimate for inventories rose 1.5% this quarter. The seasonally adjusted estimate remained relatively unchanged.

In volume terms, the trend estimate for sales of goods and services rose 0.1% this quarter. The seasonally adjusted estimate rose 1.6%. In volume terms, the trend estimate for inventories rose 0.8% this quarter. The seasonally adjusted estimate fell 0.1%.