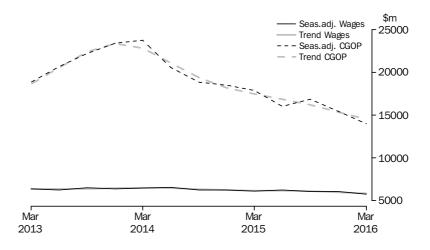

TOTAL ALL INDUSTRIES

In current prices, the trend estimate for company gross operating profits fell 3.1% this quarter. The seasonally adjusted estimate fell 4.7%. In current price terms, the trend estimate for wages and salaries rose 0.8% this quarter. The seasonally adjusted estimate rose 0.6%.

In volume terms, the trend estimate for inventories rose 0.1% this quarter. The seasonally adjusted estimate rose 0.4%.

MINING

In current prices, the trend estimate for company gross operating profits fell 5.6% this quarter. The seasonally adjusted estimate fell 9.6%. In current price terms, the trend estimate for wages and salaries fell 2.4% this quarter. The seasonally adjusted estimate fell 4.9%.