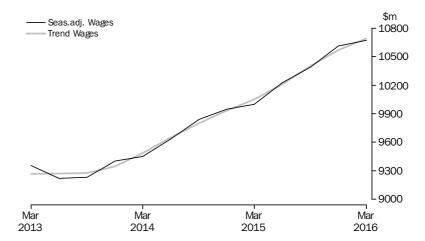

In volume terms, the trend estimate for sales of goods and services rose 3.7% this quarter. The seasonally adjusted estimate rose 6.2%. In volume terms, the trend estimate for inventories rose 0.6% this quarter. The seasonally adjusted estimate rose 1.2%.