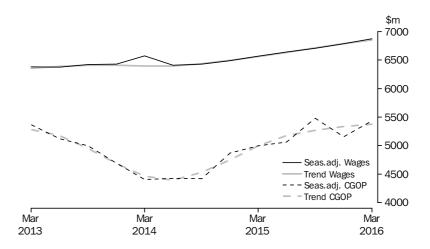

MANUFACTURING

In current prices, the trend estimate for company gross operating profits fell 4.5% this quarter. The seasonally adjusted estimate fell 14.5%. In current price terms, the trend estimate for wages and salaries remained relatively unchanged this quarter. The seasonally adjusted estimate rose 1.4%.

In volume terms, the trend estimate for sales of goods and services fell 1.0% this quarter. The seasonally adjusted estimate fell 0.3%. In volume terms, the trend estimate for inventories fell 1.3% this quarter. The seasonally adjusted estimate fell 0.4%.