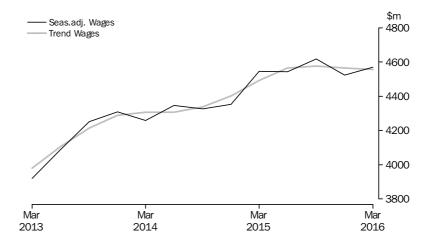

MANUFACTURING

In current prices, the trend estimate for company gross operating profits fell 4.5% this quarter. The seasonally adjusted estimate fell 14.5%. In current price terms, the trend estimate for wages and salaries remained relatively unchanged this quarter. The seasonally adjusted estimate rose 1.4%.

In volume terms, the trend estimate for sales of goods and services fell 1.0% this quarter. The seasonally adjusted estimate fell 0.3%. In volume terms, the trend estimate for inventories fell 1.3% this quarter. The seasonally adjusted estimate fell 0.4%.