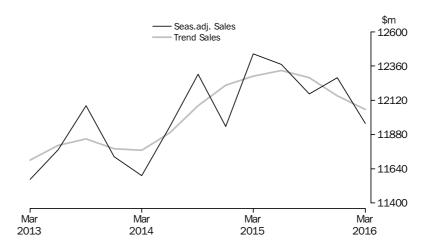

In volume terms, the trend estimate for sales of goods and services rose 3.7% this quarter. The seasonally adjusted estimate rose 6.2%. In volume terms, the trend estimate for inventories rose 0.6% this quarter. The seasonally adjusted estimate rose 1.2%.