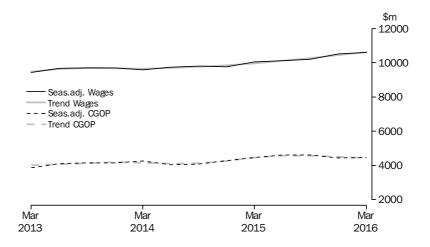

TOTAL ALL INDUSTRIES

In current prices, the trend estimate for company gross operating profits fell 3.1% this quarter. The seasonally adjusted estimate fell 4.7%. In current price terms, the trend estimate for wages and salaries rose 0.8% this quarter. The seasonally adjusted estimate rose 0.6%.

In volume terms, the trend estimate for inventories rose 0.1% this quarter. The seasonally adjusted estimate rose 0.4%.

MINING

In current prices, the trend estimate for company gross operating profits fell 5.6% this quarter. The seasonally adjusted estimate fell 9.6%. In current price terms, the trend estimate for wages and salaries fell 2.4% this quarter. The seasonally adjusted estimate fell 4.9%.