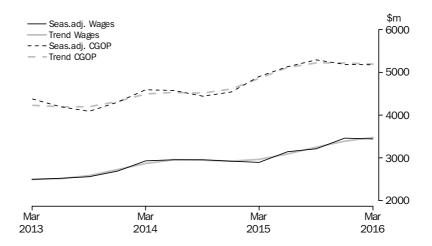

TOTAL ALL INDUSTRIES

In current prices, the trend estimate for company gross operating profits fell 3.1% this quarter. The seasonally adjusted estimate fell 4.7%. In current price terms, the trend estimate for wages and salaries rose 0.8% this quarter. The seasonally adjusted estimate rose 0.6%.

MANUFACTURING

In current prices, the trend estimate for company gross operating profits fell 4.5% this quarter. The seasonally adjusted estimate fell 14.5%. In current price terms, the trend estimate for wages and salaries remained relatively unchanged this quarter. The seasonally adjusted estimate rose 1.4%.