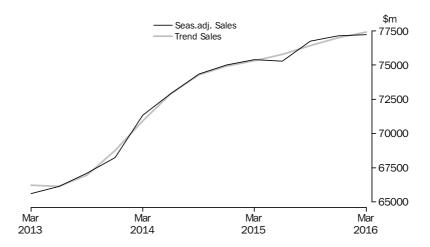

#### CHAIN VOLUME ESTIMATES

- The trend estimate for inventories rose 0.1% in the March quarter 2016. The seasonally adjusted estimate rose 0.4% this quarter.
- The trend estimate for Manufacturing sales of goods and services fell 1.0% this quarter. The seasonally adjusted estimate fell 0.3% this quarter.
- The trend estimate for Wholesale trade sales of goods and services rose 1.8% this quarter. The seasonally adjusted estimate rose 3.2%.